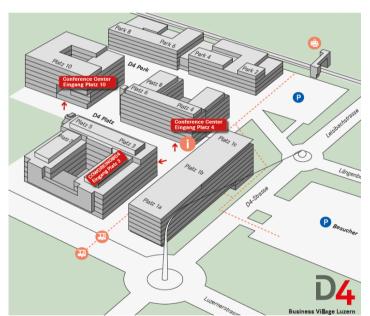

## On foot

The D4 is a two-minute walk away from the railway station Root D4 or the bus stop Root D4 Oberfeld. D4's reception is at Platz 4.

## **D4 Business Village Luzern**

Platz 4 CH-6039 Root D4 +41 41 455 20 20

info@d4business-village.ch www.d4business-village.ch www.square-one.ch