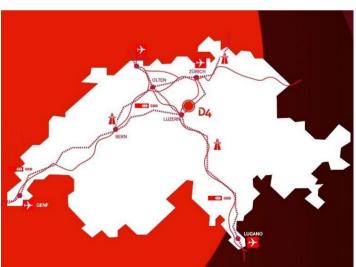

# Driving map - How to get here

The D4 Business Village Luzern has excellent transport connections: Thanks to the access to the national A2 and A4 / A14 motorways, the proximity to Zurich international airport (45 minutes), the regularly running public (bus / train) and the separate railway station Root D4.

#### By train

Trains from Zurich International Airport, Zurich, Berne, Basel, and Geneva to Lucerne, Zug or Rotkreuz leave every 30 minutes. From there, take the train (S1) to Root D4 railway station.

### By bus

From Lucerne main station every 7 minutes with line 1 direction Ebikon, to Weichlen, change to bus no. 23 to the bus stop Root D4 Oberfeld.

## By car

Motorway A14 Zurich-Lucerne, exit Buchrain-Ebikon direction Root, 1.3 km to Root D4 or exit Gisikon-Root, Kantonsstrasse direction Lucerne, 3 km to Root D4.

Parking spaces are available.